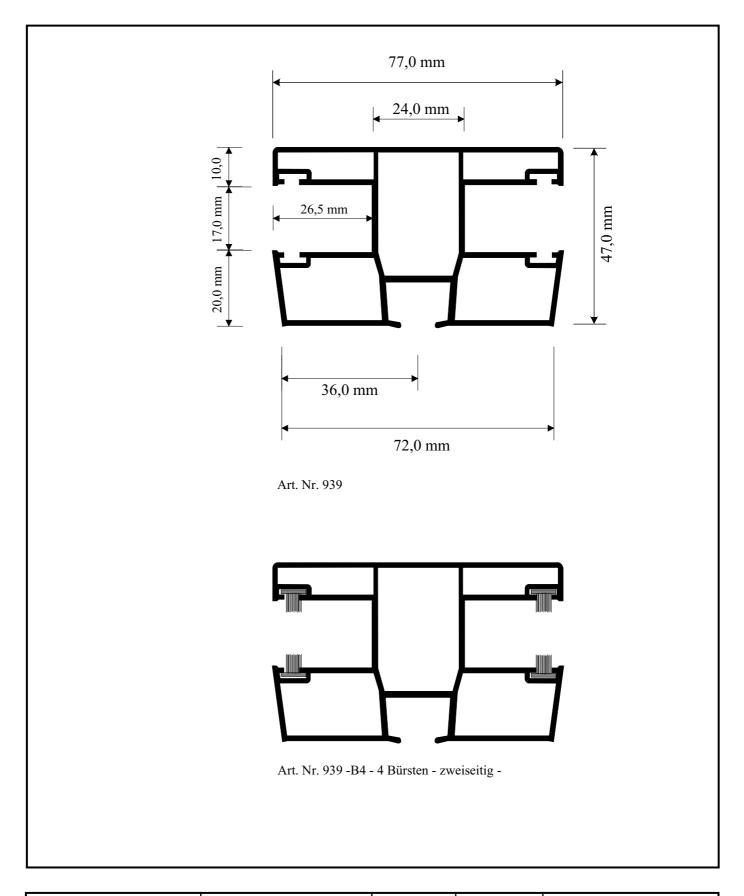

| Material:                        | Farbe/Fläche:          | Toleranzen:                                                                                            | Maßstab:   | Art.: Nr.                                                                                                                                        |
|----------------------------------|------------------------|--------------------------------------------------------------------------------------------------------|------------|--------------------------------------------------------------------------------------------------------------------------------------------------|
| PVC - hart                       | weiß                   | lt. GKV                                                                                                | siehe oben | 939                                                                                                                                              |
| Gezeichnet:<br>A. M.             | Bezeichnung:           |                                                                                                        |            | Co.Bez. Z939Rolladen-                                                                                                                            |
| Datum:                           | Doppel-Rolladenführung |                                                                                                        |            | Doppelführung.dsf.                                                                                                                               |
| Freigabe - Datum - Unterschrift: | 59581 Wars             | Menke Kunststoffe GmbH & Co KG<br>59581 Warstein - Mescheder Schling<br>Telef.: 02902/9708-0 Fax: 4754 |            | Diese Zeichnung darf ohne unsere<br>Genehmigung weder veröffentlicht,<br>noch dritten Personen zugänglich ge-<br>gemacht werden. (Urhebergesetz) |